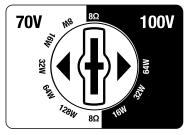

A convenient, rear-mounted rotary adjustment knob allows for easy tweaks of the setting with options for:

70V – 8W, 16W, 32W, 64W, 128W 100V – 16W, 32W, 64W 8Ω Bypass

Unlike other brands that either lack this adjustment completely or that make this adjustment difficult to do without changing wiring connections, Russound designed a convenient weatherproof switch that is easily accessible and can be modified without changing any wiring connections.

### Product Specifications

| Woofer                   | 10" (254mm) PP Weatherproof Cone (rubber surround)                            |
|--------------------------|-------------------------------------------------------------------------------|
| Impedance                | 8Ω - 70/100V                                                                  |
| Frequency Response       | 30Hz - 200kHz                                                                 |
| Recommended Power Rating | 20~100W RMS                                                                   |
| SPL                      | 90 dB @1w/1m                                                                  |
| Tap Settings             | <b>70V:</b> 8W, 16W, 32W, 64W, 128W   <b>100V</b> : 16W, 32W, 64W   $8\Omega$ |
| Product Dimensions       | Woofer Enclosure: 12.7" dia x 18.3"L (32.3 x 46.5cm)                          |
|                          | Canopy: 10.8" dia (27.4)                                                      |
| Product Weight           | 29 lbs (13.1 kg)                                                              |
| Shipping Dimensions      | 23.2" W x 15.7"D x 29"H (59 x 40 x 73.7cm)                                    |
| Shipping Weight          | 37.9 lbs (17.2 kg)                                                            |
| Parts and Labor Warranty | 5 Year                                                                        |