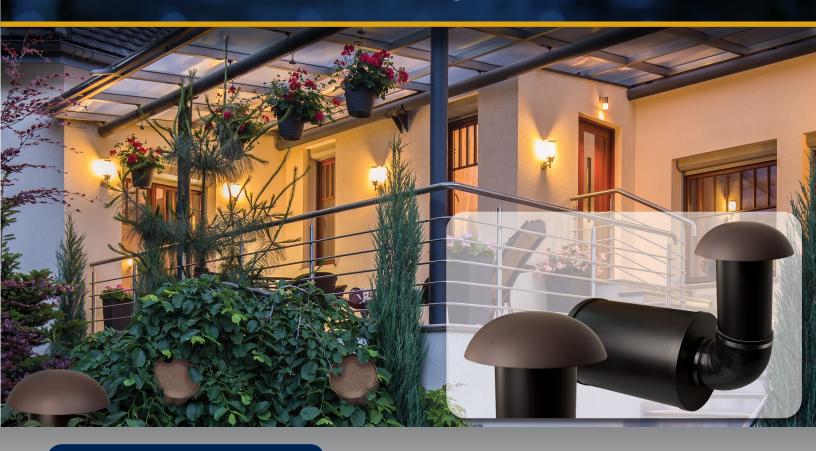

### Overview

The AW10-LSUB-BR is designed to add enhanced low frequency response to any outdoor audio system. While designed to be paired with our AW4-LS-BR landscape satellite loudspeaker, the unobtrusive design of the AW10-LSUB-BR after installation means that this powerful subwoofer can be easily added to any outdoor audio system.

With premium components selected for both durability and audio quality, the AW10-LSUB-BR is designed to enhance audio performance with a large 10" woofer that is completely hidden out of sight with only a small canopy visible that mimics other outdoor vents and exhausts and disappears into the scenery.

The visible parts of the subwoofer after installation, the tube and canopy, are both made of color-molded ASA, for maximum UV protection and resistance to chipping, fading, or peeling. Their subtle coloring allows them to blend into the background, disappearing from sight while adding superb bass performance to the system.