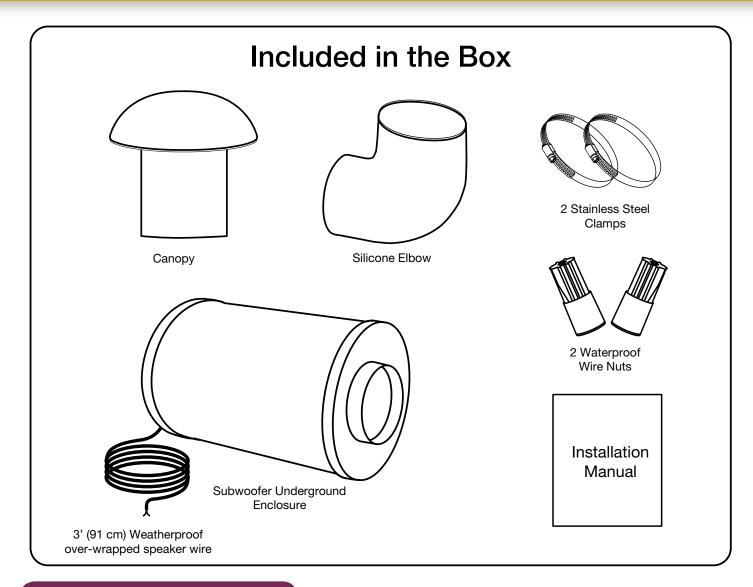

#### **Rugged, All-Weather Construction**

The materials chosen for the AW10-LSUB-BR are designed to provide the high quality acoustic performance that Russound customers demand when inside their home in a gorgeous, durable package that enables this powerful subwoofer to blend into the background of any landscape outside their home. The subwoofer body is made of rigid PVC with a flexible silicone elbow that allows for an easy installation and minor adjustments for height/rotation of the subwoofer and its canopy. The high rigidity yet light and nimble polypropylene cone combined with the heavy-duty butyl-rubber surround of the woofer can handle the extremes of pounding bass while simultaneously dealing with Mother Nature, withstanding sun and storm, and temperatures ranging from Maine winters down to -15° F to desert-like highs all the way up to 160° F.

Included silicone-filled weatherproof wire nuts allow for a secure connection of all of your wiring that will last as long as your speaker itself.